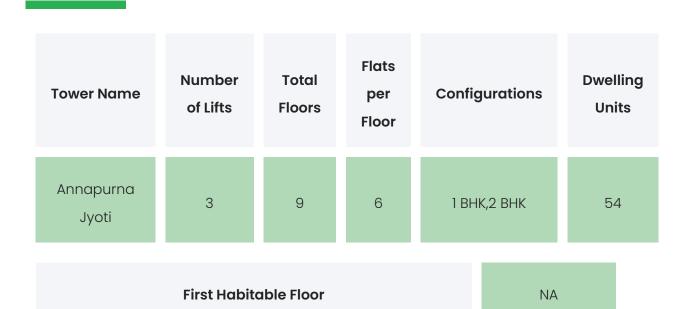

# **BUILDING LAYOUT**

# PROJECT & AMENITIES

| Time Line                        | Size       | Typography  |
|----------------------------------|------------|-------------|
| Completed on 31st December, 2020 | 1.0.1 Acre | 1 BHK,2 BHK |